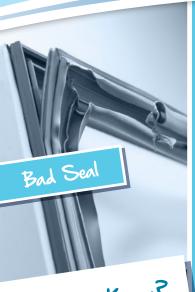

Did you Know? A split or damaged seal makes your equipment use 3x more energy.

## Check a Seal

Measured and specified on site